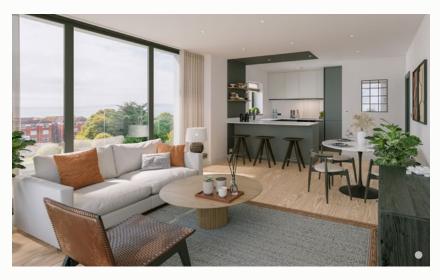

#### **KEY FEATURES**

- Convenient EV charging points for eco-friendly living
- Breathtaking balconies, lavish patios, and exclusive roof terraces
- Designer motion sensor low-level lighting by WCs
- · Luxurious underfloor heating system
- Opulent floor-to-ceiling sliding windows, connecting indoor and outdoor luxury
- Modern & stylish fully tiled en-suites\*
- Elegant & cutting edge fixtures throughout
- Exquisite stone worktops adding elegance to your kitchen\*
- · High-end integrated Bosch appliances
- Built-in designer wardrobes in master bedrooms
- Peace of mind with a comprehensive 10-year warranty