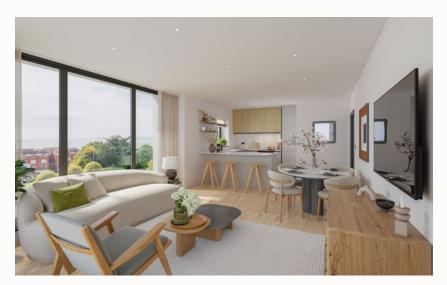

### The Hengistbury Collection

2 BEDROOM APARTMENT

## An exquisite ground floor apartment exuding contemporary charm

Enjoy a private entrance and an easterly facing patio accessible through sliding floor-to-ceiling windows from the living room and master bedroom. Underfloor heating spans the open-plan layout, while designer features like Silestone kitchen worktops and motion sensor lighting adorn the bathrooms

THE HENGISTBURY COLLECTION / GROUND FLOOR / APARTMENTS 01 & 03