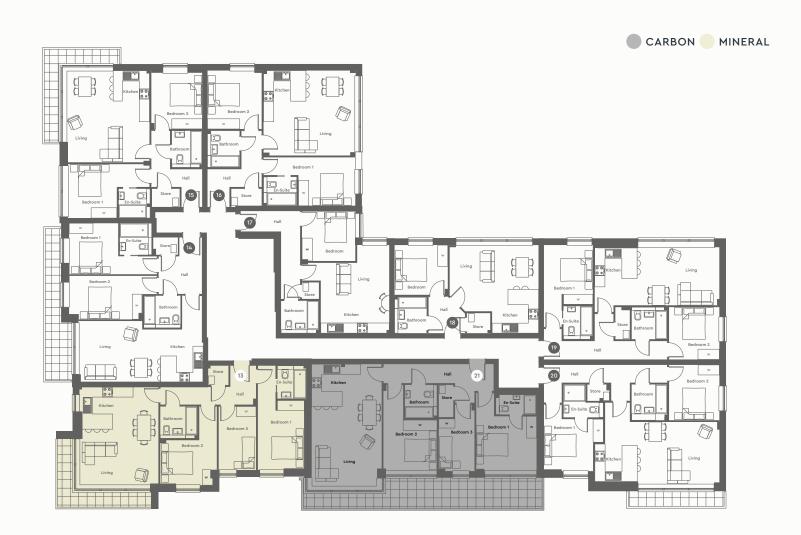

### The Radnor Collection

3 BEDROOM APARTMENT

## Elevate your living experience in this exceptional fourth-floor apartment

With a deep balcony accessed via floor-to-ceiling windows in the living room, relish in breathtaking views. Embrace underfloor heating, vast windows in the master and second bedrooms, an en-suite, fitted wardrobes, and designer touches like Silestone kitchen worktops and motion sensor lighting in the bathrooms

CARBON

THE RADNOR COLLECTION / FOURTH FLOOR / APARTMENTS 30, 31, 32 & 33