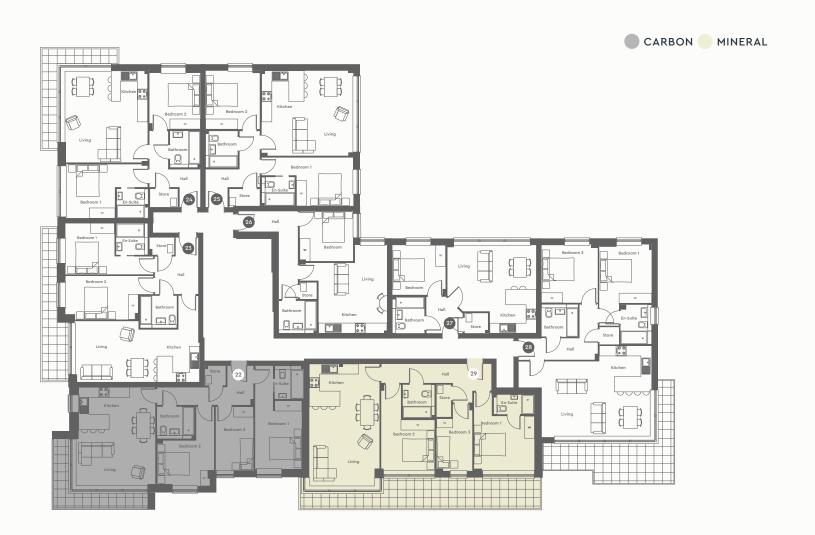

### The Hengistbury Collection

2 BEDROOM APARTMENT

## An exquisite ground floor apartment exuding contemporary charm

Enjoy a private entrance and an easterly facing patio accessible through sliding floor-to-ceiling windows from the living room and master bedroom. Underfloor heating spans the open-plan layout, while designer features like Silestone kitchen worktops and motion sensor lighting adorn the bathrooms

THE HENGISTBURY COLLECTION / GROUND FLOOR / APARTMENTS 01 & 03

### The Langton Collection

**3 BEDROOM APARTMENT** 

## A captivating ground floor apartment exuding contemporary elegance

Perfect for first-time buyers or astute investors, this exquisite dwelling offers three generous bedrooms with fitted wardrobes and a dual-aspect southerly and easterly facing patio accessed through floor-to-ceiling windows. Enjoy underfloor heating, Silestone kitchen worktops, and enchanting motion sensor lighting in the bathrooms, seamlessly blending luxury and style

THE LANGTON COLLECTION / GROUND FLOOR / APARTMENT 02

### The Canford Collection

1 BEDROOM APARTMENT

## A captivating first floor apartment that embodies contemporary elegance

Perfect for first-time buyers or astute investors, this exquisite dwelling boasts a generous double bedroom, complete with a fitted wardrobe and expansive floor-to-ceiling windows. With underfloor heating throughout, Silestone kitchen worktops, and enchanting motion sensor lighting in the bathrooms, luxury and style intertwine effortlessly

THE CANFORD COLLECTION / FIRST FLOOR / APARTMENTS 08 & 09

## An enticing first floor apartment designed with contemporary flair

Embrace two double bedrooms and a dual-aspect south and west facing balcony accessed through floor-to-ceiling windows. The master bedroom offers an ensuite and fitted wardrobe. Underfloor heating envelops the open-plan layout, while designer elements like Silestone kitchen worktops and motion sensor lighting enhance the bathrooms

THE HENGISTBURY COLLECTION / FIRST FLOOR / APARTMENTS 05, 06, 07, 10 & 11

## A captivating first floor apartment epitomising contemporary elegance

Ideal for first-time buyers or astute investors, this exquisite dwelling features three spacious bedrooms with fitted wardrobes and a dual-aspect southerly and easterly facing balcony accessed through floor-to-ceiling windows. With underfloor heating, Silestone kitchen worktops, and enchanting motion sensor lighting in the bathrooms, luxury and style effortlessly intertwine

#### THE LANGTON COLLECTION / FIRST FLOOR / APARTMENTS 04 & 12

## An alluring second floor apartment that encapsulates contemporary elegance

Ideal for first-time buyers or astute investors, this exquisite residence showcases a spacious double bedroom with a fitted wardrobe and expansive floor-to-ceiling windows. Indulge in underfloor heating, Silestone kitchen worktops, and captivating motion sensor lighting in the bathrooms.

Luxury and style harmoniously intertwine

THE CANFORD COLLECTION / SECOND FLOOR / APARTMENTS 17 & 18

## A large second floor apartment radiating contemporary elegance

Delight in two double bedrooms and a south-facing balcony extending across the entire length of the home. Both bedrooms enjoy southern exposure, and the master bedroom boasts an en-suite and fitted wardrobes. Luxurious touches include underfloor heating, Silestone kitchen worktops, and enchanting motion sensor lighting in the bathrooms

THE HENGISTBURY COLLECTION / SECOND FLOOR / APARTMENTS 14, 15, 16, 19 & 20

## A captivating second floor apartment showcasing contemporary elegance

Ideal for first-time buyers or astute investors, this exquisite dwelling features three spacious bedrooms with fitted wardrobes and a dual-aspect southerly and easterly facing balcony accessed through floor-to-ceiling windows. With underfloor heating, Silestone kitchen worktops, and enchanting motion sensor lighting in the bathrooms, luxury and style effortlessly intertwine

THE LANGTON COLLECTION / SECOND FLOOR / APARTMENTS 13 & 21

## Enchanting third floor apartment that exudes contemporary elegance

Perfectly suited for first-time buyers or astute investors, this exquisite abode features a generous double bedroom complemented by a fitted wardrobe and expansive floor-to-ceiling windows. Enjoy the luxurious underfloor heating, Silestone kitchen worktops, and captivating motion sensor lighting in the bathrooms. Unparalleled luxury and style await on the third floor

THE CANFORD COLLECTION / THIRD FLOOR / APARTMENTS 26 & 27

## A large third floor apartment embodying modern sophistication

Revel in two double bedrooms and a south-facing balcony spanning the entire length of the home. Both bedrooms enjoy southern exposure, and the master bedroom includes an en-suite and fitted wardrobes. Luxurious elements such as underfloor heating, Silestone kitchen worktops, and enchanting motion sensor lighting enhance the bathrooms

THE HENGISTBURY COLLECTION / THIRD FLOOR / APARTMENTS 23, 24, 25 & 28

### The Langton Collection

3 BEDROOM APARTMENT

## A captivating third floor apartment embodying contemporary elegance

Ideal for first-time buyers or astute investors, this exquisite dwelling features three spacious bedrooms with fitted wardrobes and a dual-aspect southerly and easterly facing balcony accessed through floor-to-ceiling windows. With underfloor heating, Silestone kitchen worktops, and enchanting motion sensor lighting in the bathrooms, luxury and style effortlessly intertwine

THE LANGTON COLLECTION / THIRD FLOOR / APARTMENTS 22 & 29