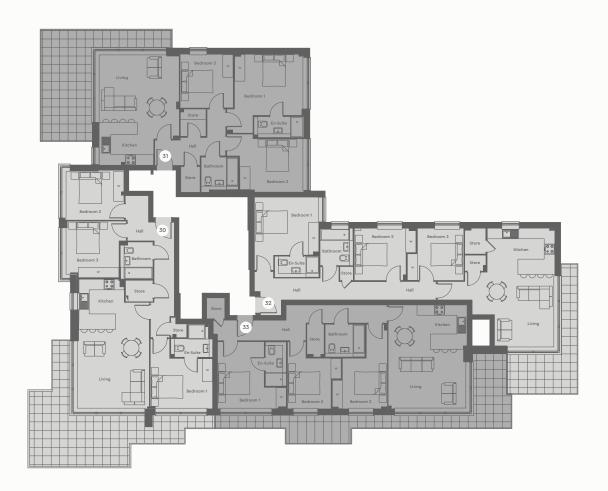

### The Radnor Collection

3 BEDROOM APARTMENT

## Elevate your living experience in this exceptional fourth-floor apartment

With a deep balcony accessed via floor-to-ceiling windows in the living room, relish in breathtaking views. Embrace underfloor heating, vast windows in the master and second bedrooms, an en-suite, fitted wardrobes, and designer touches like Silestone kitchen worktops and motion sensor lighting in the bathrooms

CARBON

THE RADNOR COLLECTION / FOURTH FLOOR / APARTMENTS 30, 31, 32 & 33