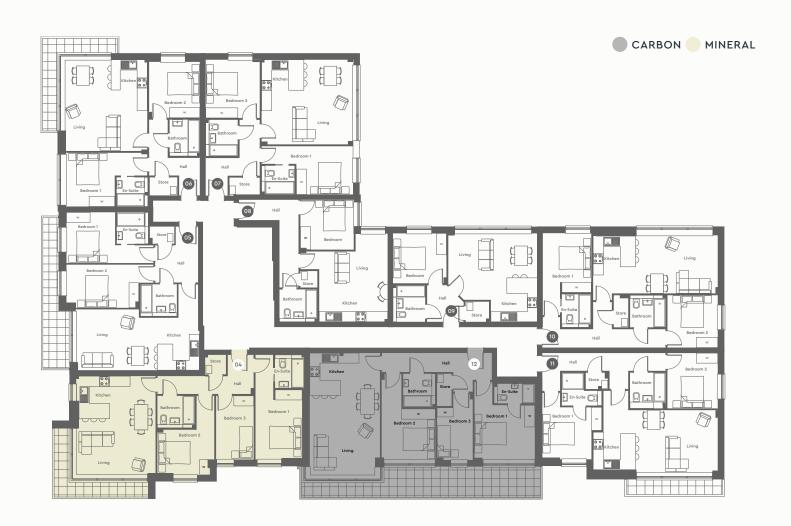

### The Canford Collection

1 BEDROOM APARTMENT

## Enchanting third floor apartment that exudes contemporary elegance

Perfectly suited for first-time buyers or astute investors, this exquisite abode features a generous double bedroom complemented by a fitted wardrobe and expansive floor-to-ceiling windows. Enjoy the luxurious underfloor heating, Silestone kitchen worktops, and captivating motion sensor lighting in the bathrooms. Unparalleled luxury and style await on the third floor

THE CANFORD COLLECTION / THIRD FLOOR / APARTMENTS 26 & 27

### The Hengistbury Collection

2 BEDROOM APARTMENT

## A large third floor apartment embodying modern sophistication

Revel in two double bedrooms and a south-facing balcony spanning the entire length of the home. Both bedrooms enjoy southern exposure, and the master bedroom includes an en-suite and fitted wardrobes. Luxurious elements such as underfloor heating, Silestone kitchen worktops, and enchanting motion sensor lighting enhance the bathrooms

THE HENGISTBURY COLLECTION / THIRD FLOOR / APARTMENTS 23, 24, 25 & 28

### The Langton Collection

3 BEDROOM APARTMENT

## A captivating third floor apartment embodying contemporary elegance

Ideal for first-time buyers or astute investors, this exquisite dwelling features three spacious bedrooms with fitted wardrobes and a dual-aspect southerly and easterly facing balcony accessed through floor-to-ceiling windows. With underfloor heating, Silestone kitchen worktops, and enchanting motion sensor lighting in the bathrooms, luxury and style effortlessly intertwine

THE LANGTON COLLECTION / THIRD FLOOR / APARTMENTS 22 & 29

### The Radnor Collection

3 BEDROOM APARTMENT

## Elevate your living experience in this exceptional fourth-floor apartment

With a deep balcony accessed via floor-to-ceiling windows in the living room, relish in breathtaking views. Embrace underfloor heating, vast windows in the master and second bedrooms, an en-suite, fitted wardrobes, and designer touches like Silestone kitchen worktops and motion sensor lighting in the bathrooms

CARBON

THE RADNOR COLLECTION / FOURTH FLOOR / APARTMENTS 30, 31, 32 & 33