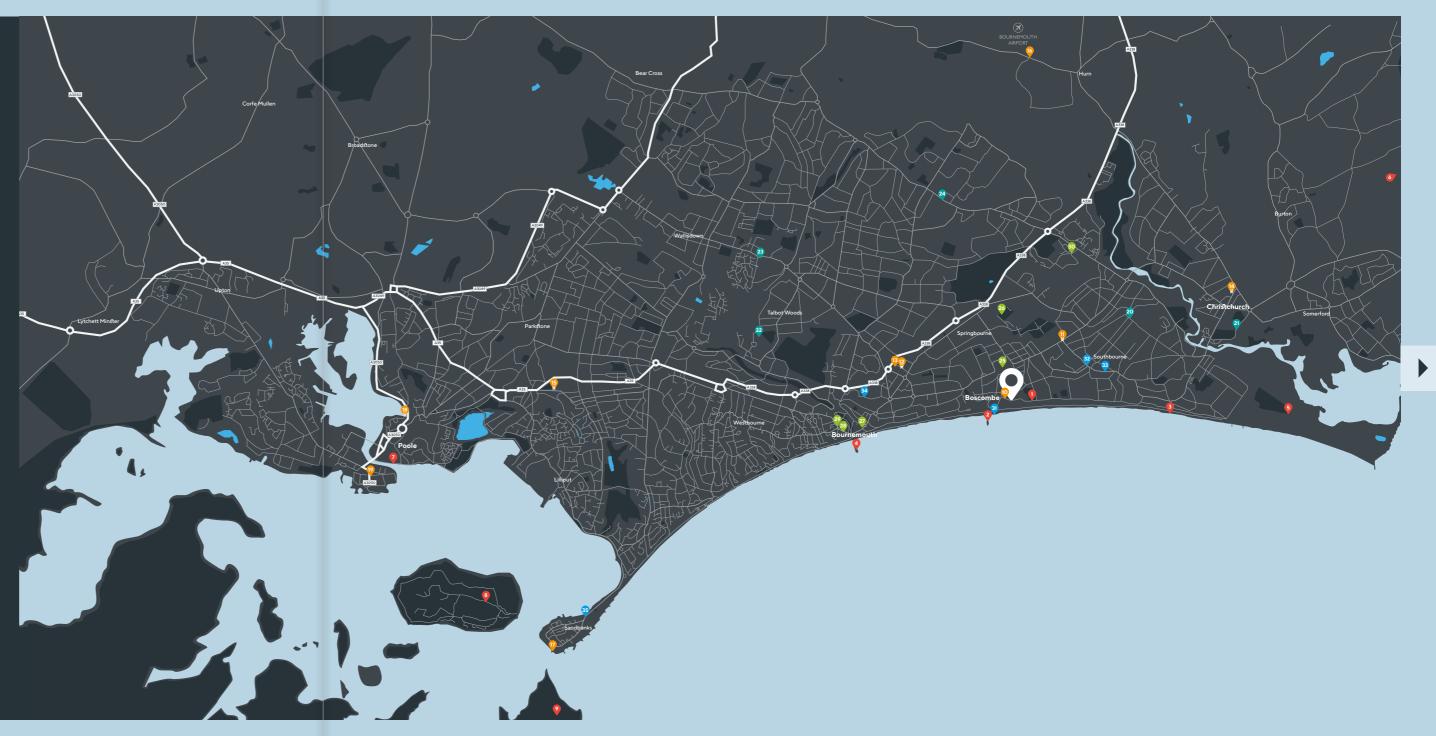

## Reef Manor

| Attrac                                 | Rions & Landmarks                                                                                                                                                                              | miles                                                |
|----------------------------------------|------------------------------------------------------------------------------------------------------------------------------------------------------------------------------------------------|------------------------------------------------------|
|                                        | Shelley Park                                                                                                                                                                                   | 0.3                                                  |
|                                        | Boscombe Pier                                                                                                                                                                                  | 0.5                                                  |
|                                        | Southbourne Beach                                                                                                                                                                              | 2.2                                                  |
|                                        | Bournemouth Pier                                                                                                                                                                               | 2.2                                                  |
|                                        | Hengistbury Head Nature Reserve                                                                                                                                                                | 3.2                                                  |
|                                        | New Forest National Park                                                                                                                                                                       | 8.2                                                  |
|                                        | Poole Quay                                                                                                                                                                                     | 8.3                                                  |
|                                        | Brownsea Island                                                                                                                                                                                | 8.5                                                  |
|                                        | Studland                                                                                                                                                                                       | 10.9                                                 |
|                                        |                                                                                                                                                                                                |                                                      |
|                                        |                                                                                                                                                                                                |                                                      |
| Travel                                 |                                                                                                                                                                                                | miles                                                |
| Travel<br>10                           | Nearest Bus Stop                                                                                                                                                                               | miles<br>0.1                                         |
|                                        |                                                                                                                                                                                                |                                                      |
| 10                                     | Nearest Bus Stop                                                                                                                                                                               | 0.1                                                  |
| 10                                     | Nearest Bus Stop Pokesdown Train Station                                                                                                                                                       | 0.1                                                  |
| 10<br>11<br>12                         | Nearest Bus Stop  Pokesdown Train Station  Bournemouth Train Station                                                                                                                           | 0.1<br>1.0<br>1.7                                    |
| 10<br>11<br>12<br>13                   | Nearest Bus Stop  Pokesdown Train Station  Bournemouth Train Station  Bournemouth Coach Station                                                                                                | 0.1<br>1.0<br>1.7<br>1.7                             |
| 10<br>11<br>12<br>13<br>14             | Nearest Bus Stop  Pokesdown Train Station  Bournemouth Train Station  Bournemouth Coach Station  Chirstchurch Train Station                                                                    | 0.1<br>1.0<br>1.7<br>1.7<br>3.1                      |
| 10<br>11<br>12<br>13<br>14<br>15       | Nearest Bus Stop Pokesdown Train Station Bournemouth Train Station Bournemouth Coach Station Chirstchurch Train Station Branksome Train Station                                                | 0.1<br>1.0<br>1.7<br>1.7<br>3.1<br>4.7               |
| 10<br>11<br>12<br>13<br>14<br>15       | Nearest Bus Stop  Pokesdown Train Station  Bournemouth Train Station  Bournemouth Coach Station  Chirstchurch Train Station  Branksome Train Station  Bournemouth Airport                      | 0.1<br>1.0<br>1.7<br>1.7<br>3.1<br>4.7<br>6.7        |
| 10<br>11<br>12<br>13<br>14<br>15<br>16 | Nearest Bus Stop  Pokesdown Train Station  Bournemouth Train Station  Bournemouth Coach Station  Chirstchurch Train Station  Branksome Train Station  Bournemouth Airport  Swanage Chain Ferry | 0.1<br>1.0<br>1.7<br>1.7<br>3.1<br>4.7<br>6.7<br>7.5 |

| Education |                                    |     |
|-----------|------------------------------------|-----|
| 20        | Stourfield Infants & Junior School | 1.7 |
| 21        | Twynham School                     | 3.1 |
| 22        | Talbot Heath Girls School          | 3.7 |
| 23        | Bournemouth University             | 3.7 |
| 24        | Bournemouth School for Boys/Girls  | 4.2 |

| eisure |                            | miles |
|--------|----------------------------|-------|
| 25     | O2 Academy                 | 0.8   |
| 26     | AFC Bournemouth            | 1.7   |
| 27     | Pavilion Theatre           | 2.0   |
| 28     | BIC                        | 2.2   |
| 29     | BH2 Leisure Complex        | 2.4   |
| 30     | BH Live Active, Littledown | 2.5   |
|        |                            |       |

| ood | & Drink                     | miles |
|-----|-----------------------------|-------|
| 31  | Urban Reef                  | 0.5   |
| 32  | Renoufs Cheese and Wine Bar | 1.0   |
| 33  | Baffi Pizza                 | 1.1   |
| 34  | Turtle Bay Restaurant       | 1.9   |
|     | Rick Stein, Sandbanks       | 7.0   |