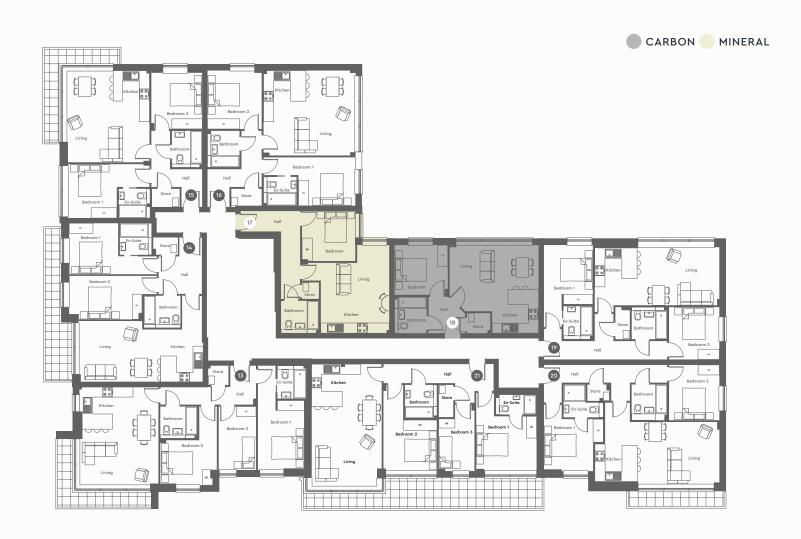

#### Carbon

#### A SYMPHONY OF MODERN ELEGANCE AND TIMELESS CONTRAST

The "CARBON" colour palette represents a harmonious blend of modern sophistication and enduring contrast. Drawing inspiration from the sleek aesthetics of the cityscape, it results in a contemporary and luxurious interior design.

Featuring deep charcoal greys and smoky blacks, complemented by striking black ironmongery, "CARBON" artfully plays with the timeless elegance of a black and white colour palette. This palette encapsulates the essence of contemporary design, effortlessly marrying the elements of modern coastal and city-style living.

#### Mineral

#### A SYMPHONY OF TRANQUIL BEAUTY AND COASTAL SERENITY

The "MINERAL" colour palette captures the essence of serene beauty, celebrating the tranquil serenity found in nature's embrace. Inspired by the calming hues discovered in earth and stone, it weaves an interior design that stands as a timeless testament to harmony.

With its soft, muted greys, the "MINERAL" palette artfully combines subtle mineral-inspired colours, inviting you to immerse yourself in the calming serenity of nature, mirroring the tranquil allure of the nearby beach. This palette crafts a retreat that seamlessly marries elegance with the coastal beauty that envelops it.