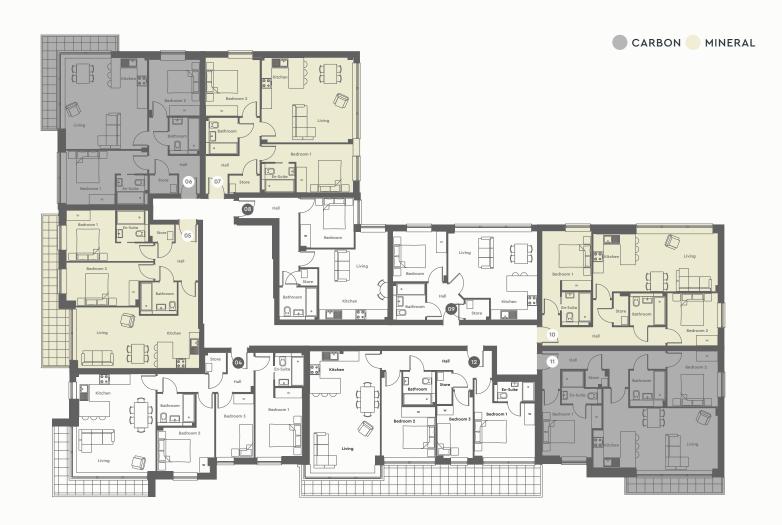

### The Hengistbury Collection

2 BEDROOM APARTMENT

## An exquisite ground floor apartment exuding contemporary charm

Enjoy a private entrance and an easterly facing patio accessible through sliding floor-to-ceiling windows from the living room and master bedroom. Underfloor heating spans the open-plan layout, while designer features like Silestone kitchen worktops and motion sensor lighting adorn the bathrooms

THE HENGISTBURY COLLECTION / GROUND FLOOR / APARTMENTS 01 & 03

### The Langton Collection

**3 BEDROOM APARTMENT** 

## A captivating ground floor apartment exuding contemporary elegance

Perfect for first-time buyers or astute investors, this exquisite dwelling offers three generous bedrooms with fitted wardrobes and a dual-aspect southerly and easterly facing patio accessed through floor-to-ceiling windows. Enjoy underfloor heating, Silestone kitchen worktops, and enchanting motion sensor lighting in the bathrooms, seamlessly blending luxury and style

THE LANGTON COLLECTION / GROUND FLOOR / APARTMENT 02

### The Canford Collection

1 BEDROOM APARTMENT

## A captivating first floor apartment that embodies contemporary elegance

Perfect for first-time buyers or astute investors, this exquisite dwelling boasts a generous double bedroom, complete with a fitted wardrobe and expansive floor-to-ceiling windows. With underfloor heating throughout, Silestone kitchen worktops, and enchanting motion sensor lighting in the bathrooms, luxury and style intertwine effortlessly

THE CANFORD COLLECTION / FIRST FLOOR / APARTMENTS 08 & 09

## An enticing first floor apartment designed with contemporary flair

Embrace two double bedrooms and a dual-aspect south and west facing balcony accessed through floor-to-ceiling windows. The master bedroom offers an ensuite and fitted wardrobe. Underfloor heating envelops the open-plan layout, while designer elements like Silestone kitchen worktops and motion sensor lighting enhance the bathrooms

THE HENGISTBURY COLLECTION / FIRST FLOOR / APARTMENTS 05, 06, 07, 10 & 11

## A captivating first floor apartment epitomising contemporary elegance

Ideal for first-time buyers or astute investors, this exquisite dwelling features three spacious bedrooms with fitted wardrobes and a dual-aspect southerly and easterly facing balcony accessed through floor-to-ceiling windows. With underfloor heating, Silestone kitchen worktops, and enchanting motion sensor lighting in the bathrooms, luxury and style effortlessly intertwine

#### THE LANGTON COLLECTION / FIRST FLOOR / APARTMENTS 04 & 12

## An alluring second floor apartment that encapsulates contemporary elegance

Ideal for first-time buyers or astute investors, this exquisite residence showcases a spacious double bedroom with a fitted wardrobe and expansive floor-to-ceiling windows. Indulge in underfloor heating, Silestone kitchen worktops, and captivating motion sensor lighting in the bathrooms.

Luxury and style harmoniously intertwine

THE CANFORD COLLECTION / SECOND FLOOR / APARTMENTS 17 & 18

## A large second floor apartment radiating contemporary elegance

Delight in two double bedrooms and a south-facing balcony extending across the entire length of the home. Both bedrooms enjoy southern exposure, and the master bedroom boasts an en-suite and fitted wardrobes. Luxurious touches include underfloor heating, Silestone kitchen worktops, and enchanting motion sensor lighting in the bathrooms

THE HENGISTBURY COLLECTION / SECOND FLOOR / APARTMENTS 14, 15, 16, 19 & 20

## A captivating second floor apartment showcasing contemporary elegance

Ideal for first-time buyers or astute investors, this exquisite dwelling features three spacious bedrooms with fitted wardrobes and a dual-aspect southerly and easterly facing balcony accessed through floor-to-ceiling windows. With underfloor heating, Silestone kitchen worktops, and enchanting motion sensor lighting in the bathrooms, luxury and style effortlessly intertwine

THE LANGTON COLLECTION / SECOND FLOOR / APARTMENTS 13 & 21