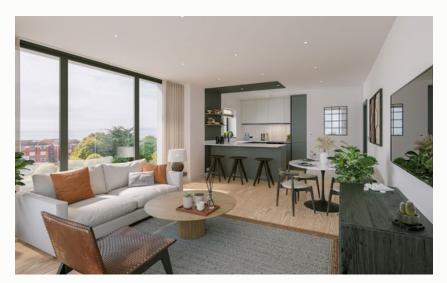

# It's all in the detail. The finishing touches

#### Carbon

#### A SYMPHONY OF MODERN ELEGANCE AND TIMELESS CONTRAST

The "CARBON" colour palette represents a harmonious blend of modern sophistication and enduring contrast. Drawing inspiration from the sleek aesthetics of the cityscape, it results in a contemporary and luxurious interior design.

Featuring deep charcoal greys and smoky blacks, complemented by striking black ironmongery, "CARBON" artfully plays with the timeless elegance of a black and white colour palette. This palette encapsulates the essence of contemporary design, effortlessly marrying the elements of modern coastal and city-style living.