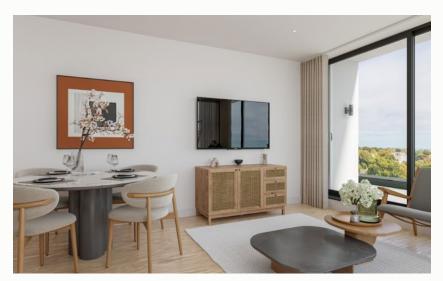

### The Hengistbury Collection

2 BEDROOM APARTMENT

## An exquisite ground floor apartment exuding contemporary charm

Enjoy a private entrance and an easterly facing patio accessible through sliding floor-to-ceiling windows from the living room and master bedroom. Underfloor heating spans the open-plan layout, while designer features like Silestone kitchen worktops and motion sensor lighting adorn the bathrooms

THE HENGISTBURY COLLECTION / GROUND FLOOR / APARTMENTS 01 & 03