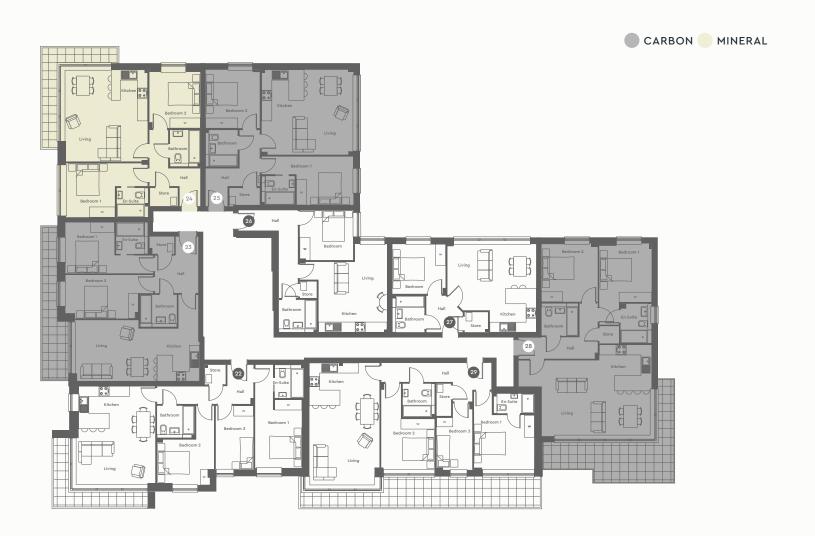

### The Hengistbury Collection

2 BEDROOM APARTMENT

## An exquisite ground floor apartment exuding contemporary charm

Enjoy a private entrance and an easterly facing patio accessible through sliding floor-to-ceiling windows from the living room and master bedroom. Underfloor heating spans the open-plan layout, while designer features like Silestone kitchen worktops and motion sensor lighting adorn the bathrooms

THE HENGISTBURY COLLECTION / GROUND FLOOR / APARTMENTS 01 & 03

### The Langton Collection

**3 BEDROOM APARTMENT** 

## A captivating ground floor apartment exuding contemporary elegance

Perfect for first-time buyers or astute investors, this exquisite dwelling offers three generous bedrooms with fitted wardrobes and a dual-aspect southerly and easterly facing patio accessed through floor-to-ceiling windows. Enjoy underfloor heating, Silestone kitchen worktops, and enchanting motion sensor lighting in the bathrooms, seamlessly blending luxury and style

THE LANGTON COLLECTION / GROUND FLOOR / APARTMENT 02

### The Canford Collection

1 BEDROOM APARTMENT

## A captivating first floor apartment that embodies contemporary elegance

Perfect for first-time buyers or astute investors, this exquisite dwelling boasts a generous double bedroom, complete with a fitted wardrobe and expansive floor-to-ceiling windows. With underfloor heating throughout, Silestone kitchen worktops, and enchanting motion sensor lighting in the bathrooms, luxury and style intertwine effortlessly

THE CANFORD COLLECTION / FIRST FLOOR / APARTMENTS 08 & 09

## An enticing first floor apartment designed with contemporary flair

Embrace two double bedrooms and a dual-aspect south and west facing balcony accessed through floor-to-ceiling windows. The master bedroom offers an ensuite and fitted wardrobe. Underfloor heating envelops the open-plan layout, while designer elements like Silestone kitchen worktops and motion sensor lighting enhance the bathrooms

THE HENGISTBURY COLLECTION / FIRST FLOOR / APARTMENTS 05, 06, 07, 10 & 11

## A captivating first floor apartment epitomising contemporary elegance

Ideal for first-time buyers or astute investors, this exquisite dwelling features three spacious bedrooms with fitted wardrobes and a dual-aspect southerly and easterly facing balcony accessed through floor-to-ceiling windows. With underfloor heating, Silestone kitchen worktops, and enchanting motion sensor lighting in the bathrooms, luxury and style effortlessly intertwine

#### THE LANGTON COLLECTION / FIRST FLOOR / APARTMENTS 04 & 12

## An alluring second floor apartment that encapsulates contemporary elegance

Ideal for first-time buyers or astute investors, this exquisite residence showcases a spacious double bedroom with a fitted wardrobe and expansive floor-to-ceiling windows. Indulge in underfloor heating, Silestone kitchen worktops, and captivating motion sensor lighting in the bathrooms.

Luxury and style harmoniously intertwine

THE CANFORD COLLECTION / SECOND FLOOR / APARTMENTS 17 & 18

## A large second floor apartment radiating contemporary elegance

Delight in two double bedrooms and a south-facing balcony extending across the entire length of the home. Both bedrooms enjoy southern exposure, and the master bedroom boasts an en-suite and fitted wardrobes. Luxurious touches include underfloor heating, Silestone kitchen worktops, and enchanting motion sensor lighting in the bathrooms

THE HENGISTBURY COLLECTION / SECOND FLOOR / APARTMENTS 14, 15, 16, 19 & 20

## A captivating second floor apartment showcasing contemporary elegance

Ideal for first-time buyers or astute investors, this exquisite dwelling features three spacious bedrooms with fitted wardrobes and a dual-aspect southerly and easterly facing balcony accessed through floor-to-ceiling windows. With underfloor heating, Silestone kitchen worktops, and enchanting motion sensor lighting in the bathrooms, luxury and style effortlessly intertwine

THE LANGTON COLLECTION / SECOND FLOOR / APARTMENTS 13 & 21

## Enchanting third floor apartment that exudes contemporary elegance

Perfectly suited for first-time buyers or astute investors, this exquisite abode features a generous double bedroom complemented by a fitted wardrobe and expansive floor-to-ceiling windows. Enjoy the luxurious underfloor heating, Silestone kitchen worktops, and captivating motion sensor lighting in the bathrooms. Unparalleled luxury and style await on the third floor

THE CANFORD COLLECTION / THIRD FLOOR / APARTMENTS 26 & 27

## A large third floor apartment embodying modern sophistication

Revel in two double bedrooms and a south-facing balcony spanning the entire length of the home. Both bedrooms enjoy southern exposure, and the master bedroom includes an en-suite and fitted wardrobes. Luxurious elements such as underfloor heating, Silestone kitchen worktops, and enchanting motion sensor lighting enhance the bathrooms

THE HENGISTBURY COLLECTION / THIRD FLOOR / APARTMENTS 23, 24, 25 & 28

### The Langton Collection

3 BEDROOM APARTMENT

## A captivating third floor apartment embodying contemporary elegance

Ideal for first-time buyers or astute investors, this exquisite dwelling features three spacious bedrooms with fitted wardrobes and a dual-aspect southerly and easterly facing balcony accessed through floor-to-ceiling windows. With underfloor heating, Silestone kitchen worktops, and enchanting motion sensor lighting in the bathrooms, luxury and style effortlessly intertwine

THE LANGTON COLLECTION / THIRD FLOOR / APARTMENTS 22 & 29

### The Radnor Collection

3 BEDROOM APARTMENT

## Elevate your living experience in this exceptional fourth-floor apartment

With a deep balcony accessed via floor-to-ceiling windows in the living room, relish in breathtaking views. Embrace underfloor heating, vast windows in the master and second bedrooms, an en-suite, fitted wardrobes, and designer touches like Silestone kitchen worktops and motion sensor lighting in the bathrooms

CARBON

THE RADNOR COLLECTION / FOURTH FLOOR / APARTMENTS 30, 31, 32 & 33