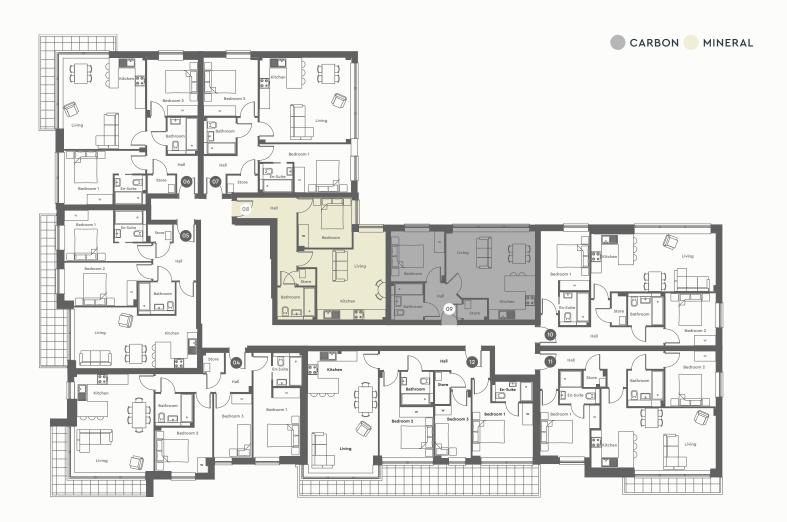

#### Carbon

#### A SYMPHONY OF MODERN ELEGANCE AND TIMELESS CONTRAST

The "CARBON" colour palette represents a harmonious blend of modern sophistication and enduring contrast. Drawing inspiration from the sleek aesthetics of the cityscape, it results in a contemporary and luxurious interior design.

Featuring deep charcoal greys and smoky blacks, complemented by striking black ironmongery, "CARBON" artfully plays with the timeless elegance of a black and white colour palette. This palette encapsulates the essence of contemporary design, effortlessly marrying the elements of modern coastal and city-style living.

#### Mineral

#### A SYMPHONY OF TRANQUIL BEAUTY AND COASTAL SERENITY

The "MINERAL" colour palette captures the essence of serene beauty, celebrating the tranquil serenity found in nature's embrace. Inspired by the calming hues discovered in earth and stone, it weaves an interior design that stands as a timeless testament to harmony.

With its soft, muted greys, the "MINERAL" palette artfully combines subtle mineral-inspired colours, inviting you to immerse yourself in the calming serenity of nature, mirroring the tranquil allure of the nearby beach. This palette crafts a retreat that seamlessly marries elegance with the coastal beauty that envelops it.