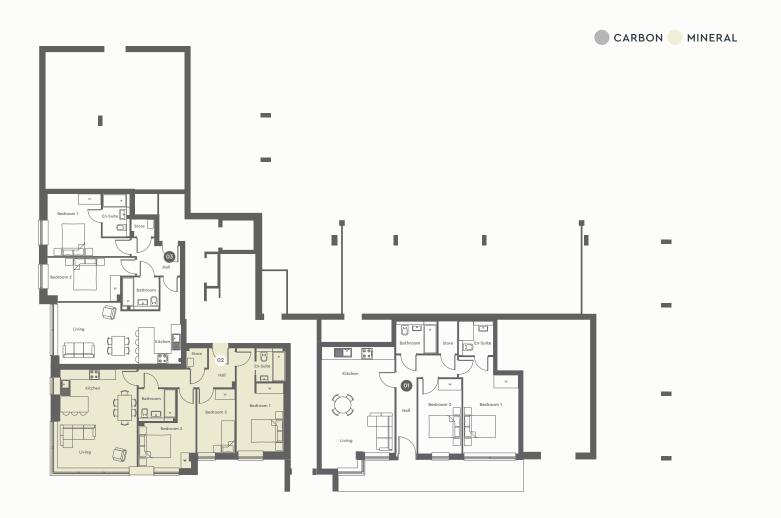

#### Carbon

#### A SYMPHONY OF MODERN ELEGANCE AND TIMELESS CONTRAST

The "CARBON" colour palette represents a harmonious blend of modern sophistication and enduring contrast. Drawing inspiration from the sleek aesthetics of the cityscape, it results in a contemporary and luxurious interior design.

Featuring deep charcoal greys and smoky blacks, complemented by striking black ironmongery, "CARBON" artfully plays with the timeless elegance of a black and white colour palette. This palette encapsulates the essence of contemporary design, effortlessly marrying the elements of modern coastal and city-style living.

#### Mineral

#### A SYMPHONY OF TRANQUIL BEAUTY AND COASTAL SERENITY

The "MINERAL" colour palette captures the essence of serene beauty, celebrating the tranquil serenity found in nature's embrace. Inspired by the calming hues discovered in earth and stone, it weaves an interior design that stands as a timeless testament to harmony.

With its soft, muted greys, the "MINERAL" palette artfully combines subtle mineral-inspired colours, inviting you to immerse yourself in the calming serenity of nature, mirroring the tranquil allure of the nearby beach. This palette crafts a retreat that seamlessly marries elegance with the coastal beauty that envelops it.