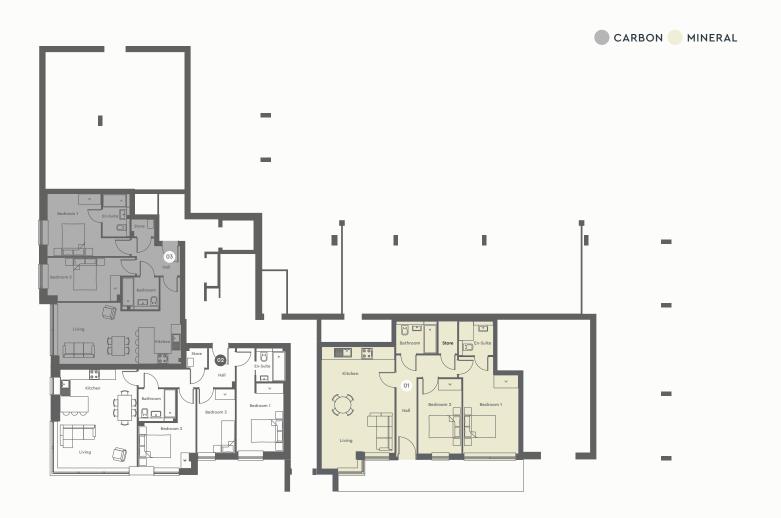

### The Hengistbury Collection

2 BEDROOM APARTMENT

## An exquisite ground floor apartment exuding contemporary charm

Enjoy a private entrance and an easterly facing patio accessible through sliding floor-to-ceiling windows from the living room and master bedroom. Underfloor heating spans the open-plan layout, while designer features like Silestone kitchen worktops and motion sensor lighting adorn the bathrooms

THE HENGISTBURY COLLECTION / GROUND FLOOR / APARTMENTS 01 & 03

### The Langton Collection

**3 BEDROOM APARTMENT** 

## A captivating ground floor apartment exuding contemporary elegance

Perfect for first-time buyers or astute investors, this exquisite dwelling offers three generous bedrooms with fitted wardrobes and a dual-aspect southerly and easterly facing patio accessed through floor-to-ceiling windows. Enjoy underfloor heating, Silestone kitchen worktops, and enchanting motion sensor lighting in the bathrooms, seamlessly blending luxury and style

THE LANGTON COLLECTION / GROUND FLOOR / APARTMENT 02