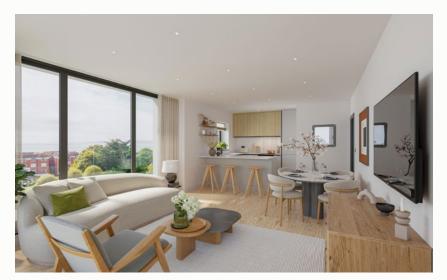

## An exquisite ground floor apartment exuding contemporary charm

Enjoy a private entrance and an easterly facing patio accessible through sliding floor-to-ceiling windows from the living room and master bedroom. Underfloor heating spans the open-plan layout, while designer features like Silestone kitchen worktops and motion sensor lighting adorn the bathrooms