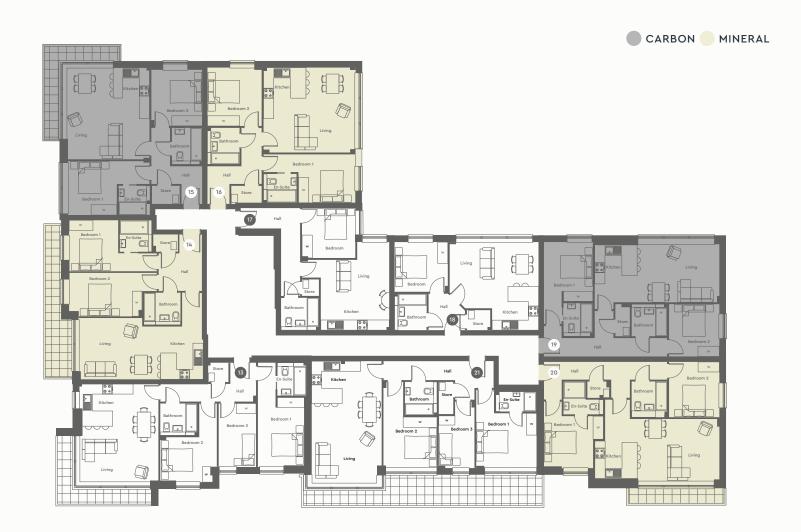

### The Hengistbury Collection

2 BEDROOM APARTMENT

## An exquisite ground floor apartment exuding contemporary charm

Enjoy a private entrance and an easterly facing patio accessible through sliding floor-to-ceiling windows from the living room and master bedroom. Underfloor heating spans the open-plan layout, while designer features like Silestone kitchen worktops and motion sensor lighting adorn the bathrooms

THE HENGISTBURY COLLECTION / GROUND FLOOR / APARTMENTS 01 & 03

### The Langton Collection

**3 BEDROOM APARTMENT** 

## A captivating ground floor apartment exuding contemporary elegance

Perfect for first-time buyers or astute investors, this exquisite dwelling offers three generous bedrooms with fitted wardrobes and a dual-aspect southerly and easterly facing patio accessed through floor-to-ceiling windows. Enjoy underfloor heating, Silestone kitchen worktops, and enchanting motion sensor lighting in the bathrooms, seamlessly blending luxury and style

THE LANGTON COLLECTION / GROUND FLOOR / APARTMENT 02

### The Canford Collection

1 BEDROOM APARTMENT

## A captivating first floor apartment that embodies contemporary elegance

Perfect for first-time buyers or astute investors, this exquisite dwelling boasts a generous double bedroom, complete with a fitted wardrobe and expansive floor-to-ceiling windows. With underfloor heating throughout, Silestone kitchen worktops, and enchanting motion sensor lighting in the bathrooms, luxury and style intertwine effortlessly

THE CANFORD COLLECTION / FIRST FLOOR / APARTMENTS 08 & 09

## An enticing first floor apartment designed with contemporary flair

Embrace two double bedrooms and a dual-aspect south and west facing balcony accessed through floor-to-ceiling windows. The master bedroom offers an ensuite and fitted wardrobe. Underfloor heating envelops the open-plan layout, while designer elements like Silestone kitchen worktops and motion sensor lighting enhance the bathrooms

THE HENGISTBURY COLLECTION / FIRST FLOOR / APARTMENTS 05, 06, 07, 10 & 11

## A captivating first floor apartment epitomising contemporary elegance

Ideal for first-time buyers or astute investors, this exquisite dwelling features three spacious bedrooms with fitted wardrobes and a dual-aspect southerly and easterly facing balcony accessed through floor-to-ceiling windows. With underfloor heating, Silestone kitchen worktops, and enchanting motion sensor lighting in the bathrooms, luxury and style effortlessly intertwine

#### THE LANGTON COLLECTION / FIRST FLOOR / APARTMENTS 04 & 12

## An alluring second floor apartment that encapsulates contemporary elegance

Ideal for first-time buyers or astute investors, this exquisite residence showcases a spacious double bedroom with a fitted wardrobe and expansive floor-to-ceiling windows. Indulge in underfloor heating, Silestone kitchen worktops, and captivating motion sensor lighting in the bathrooms.

Luxury and style harmoniously intertwine

THE CANFORD COLLECTION / SECOND FLOOR / APARTMENTS 17 & 18

## A large second floor apartment radiating contemporary elegance

Delight in two double bedrooms and a south-facing balcony extending across the entire length of the home. Both bedrooms enjoy southern exposure, and the master bedroom boasts an en-suite and fitted wardrobes. Luxurious touches include underfloor heating, Silestone kitchen worktops, and enchanting motion sensor lighting in the bathrooms

THE HENGISTBURY COLLECTION / SECOND FLOOR / APARTMENTS 14, 15, 16, 19 & 20

## A captivating second floor apartment showcasing contemporary elegance

Ideal for first-time buyers or astute investors, this exquisite dwelling features three spacious bedrooms with fitted wardrobes and a dual-aspect southerly and easterly facing balcony accessed through floor-to-ceiling windows. With underfloor heating, Silestone kitchen worktops, and enchanting motion sensor lighting in the bathrooms, luxury and style effortlessly intertwine

THE LANGTON COLLECTION / SECOND FLOOR / APARTMENTS 13 & 21

## Enchanting third floor apartment that exudes contemporary elegance

Perfectly suited for first-time buyers or astute investors, this exquisite abode features a generous double bedroom complemented by a fitted wardrobe and expansive floor-to-ceiling windows. Enjoy the luxurious underfloor heating, Silestone kitchen worktops, and captivating motion sensor lighting in the bathrooms. Unparalleled luxury and style await on the third floor

THE CANFORD COLLECTION / THIRD FLOOR / APARTMENTS 26 & 27

## A large third floor apartment embodying modern sophistication

Revel in two double bedrooms and a south-facing balcony spanning the entire length of the home. Both bedrooms enjoy southern exposure, and the master bedroom includes an en-suite and fitted wardrobes. Luxurious elements such as underfloor heating, Silestone kitchen worktops, and enchanting motion sensor lighting enhance the bathrooms

THE HENGISTBURY COLLECTION / THIRD FLOOR / APARTMENTS 23, 24, 25 & 28

### The Langton Collection

3 BEDROOM APARTMENT

## A captivating third floor apartment embodying contemporary elegance

Ideal for first-time buyers or astute investors, this exquisite dwelling features three spacious bedrooms with fitted wardrobes and a dual-aspect southerly and easterly facing balcony accessed through floor-to-ceiling windows. With underfloor heating, Silestone kitchen worktops, and enchanting motion sensor lighting in the bathrooms, luxury and style effortlessly intertwine

THE LANGTON COLLECTION / THIRD FLOOR / APARTMENTS 22 & 29