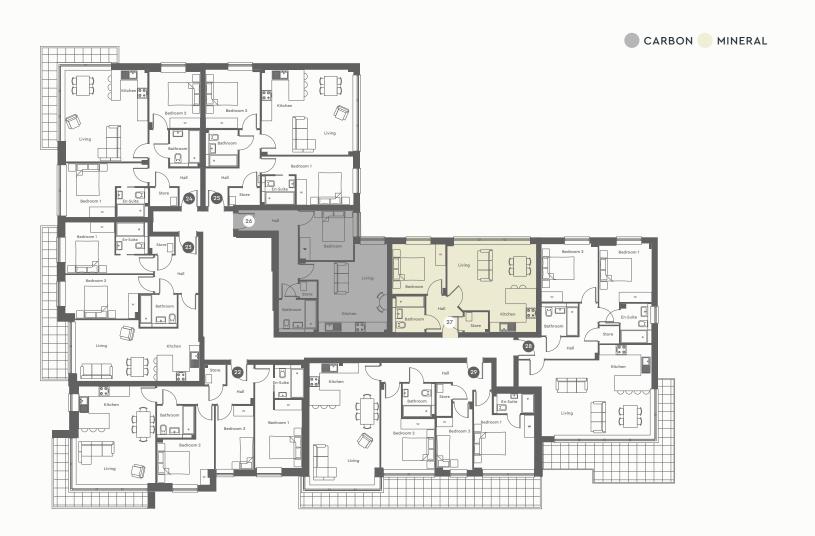

#### Carbon

#### A SYMPHONY OF MODERN ELEGANCE AND TIMELESS CONTRAST

The "CARBON" colour palette represents a harmonious blend of modern sophistication and enduring contrast. Drawing inspiration from the sleek aesthetics of the cityscape, it results in a contemporary and luxurious interior design.

Featuring deep charcoal greys and smoky blacks, complemented by striking black ironmongery, "CARBON" artfully plays with the timeless elegance of a black and white colour palette. This palette encapsulates the essence of contemporary design, effortlessly marrying the elements of modern coastal and city-style living.

#### Mineral

#### A SYMPHONY OF TRANQUIL BEAUTY AND COASTAL SERENITY

The "MINERAL" colour palette captures the essence of serene beauty, celebrating the tranquil serenity found in nature's embrace. Inspired by the calming hues discovered in earth and stone, it weaves an interior design that stands as a timeless testament to harmony.

With its soft, muted greys, the "MINERAL" palette artfully combines subtle mineral-inspired colours, inviting you to immerse yourself in the calming serenity of nature, mirroring the tranquil allure of the nearby beach. This palette crafts a retreat that seamlessly marries elegance with the coastal beauty that envelops it.